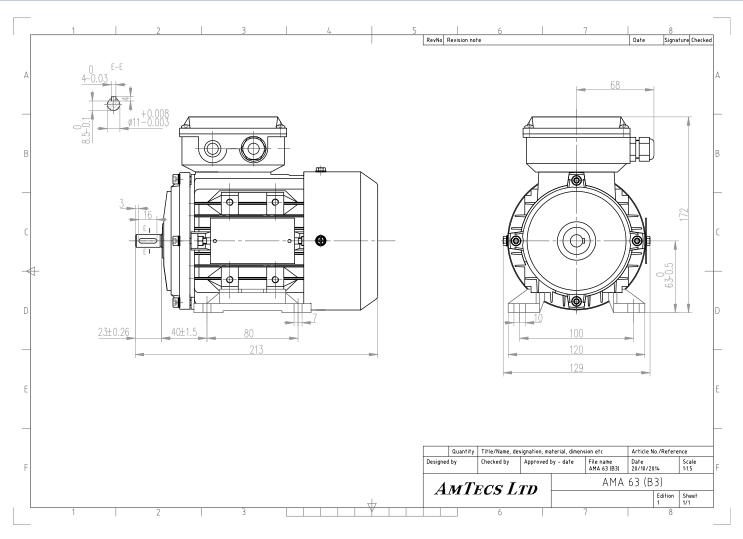

## AMA 63 K4

## AMTECS

| Specification     | IEC 60034-1              | Efficiency class                   | IE1             |
|-------------------|--------------------------|------------------------------------|-----------------|
| Manufacturer      | AmTecs                   | Load data                          | 100%            |
| Motor type        | AMA 63 K4                | Efficiency                         | 53 %            |
| Rated power       | 0.12 kW S1 Duty          | Power factor                       | 0.64            |
| Speed             | <b>1350</b> rpm          | Sound pressure level (1m)          | <b>41</b> dB(A) |
| Voltage           | 220V / 400V              | Resistance R20 (open)              |                 |
| Frequency         | <b>50</b> Hz             | Resistance R20 (Delta)             |                 |
| Connection        | Delta / Star             |                                    |                 |
| Full load current | 0.85 A / 0.49 A          | Full load torque                   | <b>0.85</b> Nm  |
| No-load current   |                          | Starting / Full load torque        | 2.1             |
| Enclosure         | IP55                     | Pull up / Full load torque         |                 |
| Insulation class  | F (temp. rise B)         | Pull out / Full load torque        | 2.2             |
| Max. ambient temp | <b>40</b> °C             |                                    |                 |
| Max. altitude     | 1000 mtr above sea level |                                    |                 |
| Comment           |                          |                                    |                 |
| Cable entry       | M20 x 1.5                | Starting / Full load current (DOL) | 4.4             |
| Construction      | Aluminium                | Starting / Full load current (Y/D) |                 |
| Weight            | <b>4</b> Kg              | Rotor Inertia                      |                 |
| Type number       |                          | Bearing DE                         | 6201            |
| Warranty          |                          | Bearing NDE                        | 6201            |
|                   |                          |                                    |                 |