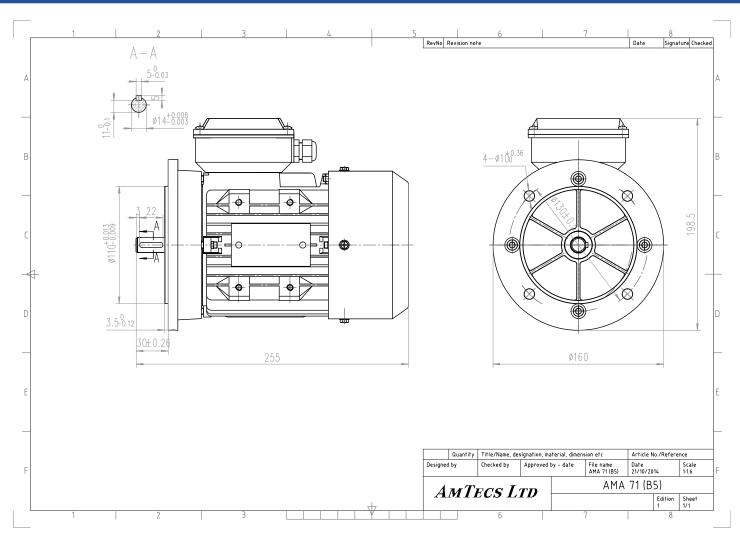

| Specification     | IEC 60034-1                   | Efficiency class                   | IE1             |
|-------------------|-------------------------------|------------------------------------|-----------------|
| Manufacturer      | AmTecs                        | Load data                          | 100%            |
| Motor type        | AMA 71 G4                     | Efficiency                         | 67 %            |
| Rated power       | <b>0.37</b> kW <b>S1</b> Duty | Power factor                       | 0.75            |
| Speed             | <b>1375</b> rpm               | Sound pressure level (1m)          | <b>45</b> dB(A) |
| Voltage           | 220V / 400V                   | Resistance R20 (open)              |                 |
| Frequency         | <b>50</b> Hz                  | Resistance R20 (Delta)             |                 |
| Connection        | Delta / Star                  |                                    |                 |
| Full load current | 1.85 A / 1.06 A               | Full load torque                   | <b>2.57</b> Nm  |
| No-load current   |                               | Starting / Full load torque        | 2.1             |
| Enclosure         | IP55                          | Pull up / Full load torque         |                 |
| Insulation class  | F (temp. rise B)              | Pull out / Full load torque        | 2.2             |
| Max. ambient temp | <b>40</b> °C                  |                                    |                 |
| Max. altitude     | 1000 mtr above sea level      |                                    |                 |
| Comment           |                               |                                    |                 |
| Cable entry       | M20 x 1.5                     | Starting / Full load current (DOL) | 5.2             |
| Construction      | Aluminium                     | Starting / Full load current (Y/D) |                 |
| Weight            | <b>7</b> Kg                   | Rotor Inertia                      |                 |
| Type number       |                               | Bearing DE                         | 6202            |
| Warranty          |                               | Bearing NDE                        | 6202            |