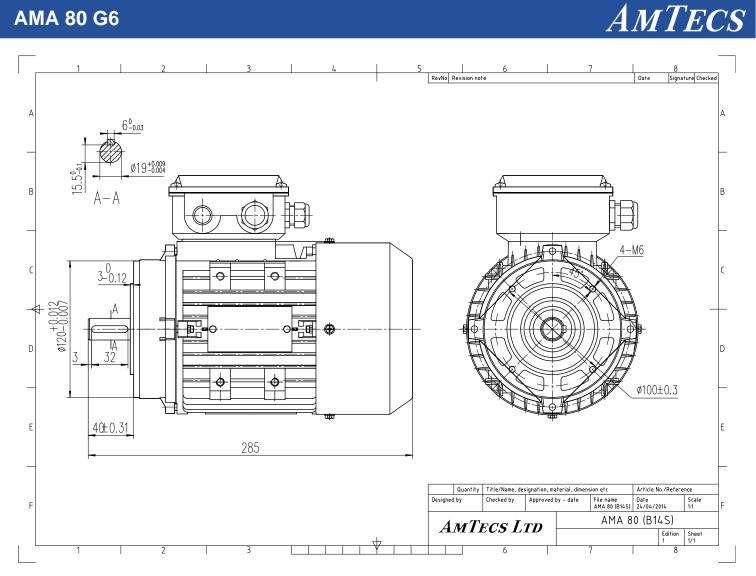

## AMA 80 G6

| Specification     | IEC 60034-1              | Efficiency class                   | IE1             |
|-------------------|--------------------------|------------------------------------|-----------------|
| Manufacturer      | AmTecs                   | Load data                          | 100%            |
| Motor type        | AMA 80 G6                | Efficiency                         | <b>65</b> %     |
| Rated power       | 0.55 kW S1 Duty          | Power factor                       | 0.72            |
| Speed             | <b>920</b> rpm           | Sound pressure level (1m)          | <b>49</b> dB(A) |
| Voltage           | 220V / 400V              | Resistance R20 (open)              |                 |
| Frequency         | <b>50</b> Hz             | Resistance R20 (Delta)             |                 |
| Connection        | Delta / Star             |                                    |                 |
| Full load current | 2.95 A / 1.7 A           | Full load torque                   | 5.71 Nm         |
| No-load current   |                          | Starting / Full load torque        | 1.9             |
| Enclosure         | IP55                     | Pull up / Full load torque         |                 |
| Insulation class  | F (temp. rise B)         | Pull out / Full load torque        | 2.1             |
| Max. ambient temp | <b>40</b> °C             |                                    |                 |
| Max. altitude     | 1000 mtr above sea level |                                    |                 |
| Comment           |                          |                                    |                 |
| Cable entry       | M20 x 1.5                | Starting / Full load current (DOL) | 4.7             |
| Construction      | Aluminium                | Starting / Full load current (Y/D) |                 |
| Weight            | <b>10</b> Kg             | Rotor Inertia                      |                 |
| Type number       | -                        | Bearing DE                         | 6204            |
| Warranty          |                          | Bearing NDE                        | 6204            |
| -                 |                          | -                                  |                 |