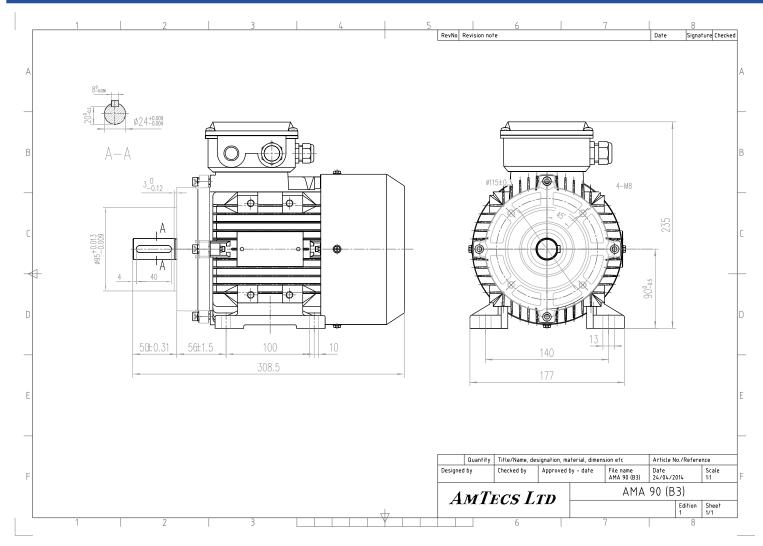

| Specification     | IEC 60034-1                  | Efficiency class                   | IE2             |
|-------------------|------------------------------|------------------------------------|-----------------|
| Manufacturer      | AmTecs                       | Load data                          | 100%            |
| Motor type        | AMA-IE2 90 L4                | Efficiency                         | <b>82.8</b> %   |
| Rated power       | <b>1.5</b> kW <b>S1</b> Duty | Power factor                       | 0.77            |
| Speed             | <b>1445</b> rpm              | Sound pressure level (1m)          | <b>54</b> dB(A) |
| Voltage           | 220V / 400V                  | Resistance R20 (open)              |                 |
| Frequency         | <b>50</b> Hz                 | Resistance R20 (Delta)             |                 |
| Connection        | Delta / Star                 |                                    |                 |
| Full load current | 5.87 A / 3.39 A              | Full load torque                   | <b>9.91</b> Nm  |
| No-load current   |                              | Starting / Full load torque        | 3.2             |
| Enclosure         | IP55                         | Pull up / Full load torque         |                 |
| Insulation class  | F (temp. rise B)             | Pull out / Full load torque        | 3.8             |
| Max. ambient temp | <b>40</b> °C                 |                                    |                 |
| Max. altitude     | 1000 mtr above sea level     |                                    |                 |
| Comment           |                              |                                    |                 |
| Cable entry       | M20 x 1.5                    | Starting / Full load current (DOL) | 6.8             |
| Construction      | Aluminium                    | Starting / Full load current (Y/D) |                 |
| Weight            | <b>21</b> Kg                 | Rotor Inertia                      |                 |
| Type number       |                              | Bearing DE                         | 6205            |
| Warranty          |                              | Bearing NDE                        | 6205            |