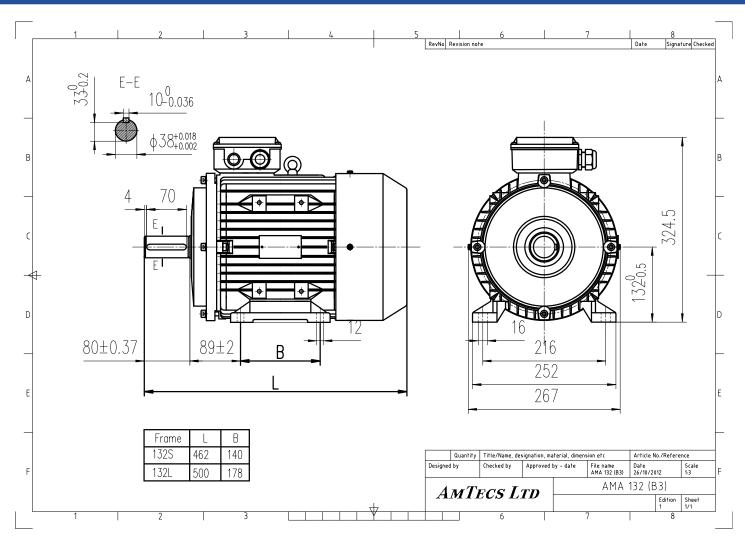

| Specification     | IEC 60034-1                  | Efficiency class                   | IE2             |
|-------------------|------------------------------|------------------------------------|-----------------|
| Manufacturer      | AmTecs                       | Load data                          | 100%            |
| Motor type        | AMA-IE2 132 Mx6              | Efficiency                         | 86 %            |
| Rated power       | <b>5.5</b> kW <b>S1</b> Duty | Power factor                       | 0.77            |
| Speed             | <b>965</b> rpm               | Sound pressure level (1m)          | <b>61</b> dB(A) |
| Voltage           | 400V / 690V                  | Resistance R20 (open)              |                 |
| Frequency         | <b>50</b> Hz                 | Resistance R20 (Delta)             |                 |
| Connection        | Delta / Star                 |                                    |                 |
| Full load current | 12 A / 6.93 A                | Full load torque                   | <b>54.4</b> Nm  |
| No-load current   |                              | Starting / Full load torque        | 1.9             |
| Enclosure         | IP55                         | Pull up / Full load torque         |                 |
| Insulation class  | F (temp. rise B)             | Pull out / Full load torque        | 2.8             |
| Max. ambient temp | <b>40</b> °C                 |                                    |                 |
| Max. altitude     | 1000 mtr above sea level     |                                    |                 |
| Comment           |                              |                                    |                 |
| Cable entry       | M25 x 1.5                    | Starting / Full load current (DOL) | 5.5             |
| Construction      | Aluminium                    | Starting / Full load current (Y/D) |                 |
| Weight            | <b>63.5</b> Kg               | Rotor Inertia                      |                 |
| Type number       |                              | Bearing DE                         | 6308            |
| Warranty          |                              | Bearing NDE                        | 6308            |