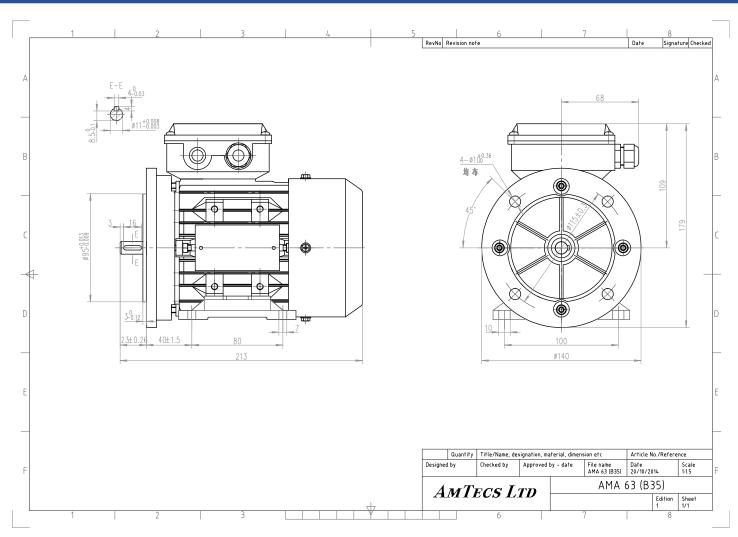

| Specification Manufacturer | IEC 60034-1<br>AmTecs         | Efficiency class Load data         | <b>IE1</b> 100% |
|----------------------------|-------------------------------|------------------------------------|-----------------|
| Motor type                 | AMA 63 K2                     | Efficiency                         | <b>69</b> %     |
| Rated power                | <b>0.18</b> kW <b>S1</b> Duty | Power factor                       | 0.75            |
| Speed                      | <b>2715</b> rpm               | Sound pressure level (1m)          | <b>52</b> dB(A) |
| Voltage                    | 220V / 400V                   | Resistance R20 (open)              |                 |
| Frequency                  | <b>50</b> Hz                  | Resistance R20 (Delta)             |                 |
| Connection                 | Delta / Star                  |                                    |                 |
| Full load current          | 0.87 A / 0.55 A               | Full load torque                   | <b>0.63</b> Nm  |
| No-load current            |                               | Starting / Full load torque        | 2.2             |
| Enclosure                  | IP55                          | Pull up / Full load torque         |                 |
| Insulation class           | F (temp. rise B)              | Pull out / Full load torque        | 2.3             |
| Max. ambient temp          | <b>40</b> °C                  |                                    |                 |
| Max. altitude              | 1000 mtr above sea level      |                                    |                 |
| Comment                    |                               |                                    |                 |
| Cable entry                | M20 x 1.5                     | Starting / Full load current (DOL) | 5.5             |
| Construction               | Aluminium                     | Starting / Full load current (Y/D) |                 |
| Weight                     | <b>4</b> Kg                   | Rotor Inertia                      |                 |
| Type number                |                               | Bearing DE                         | 6201            |
| Warranty                   |                               | Bearing NDE                        | 6201            |