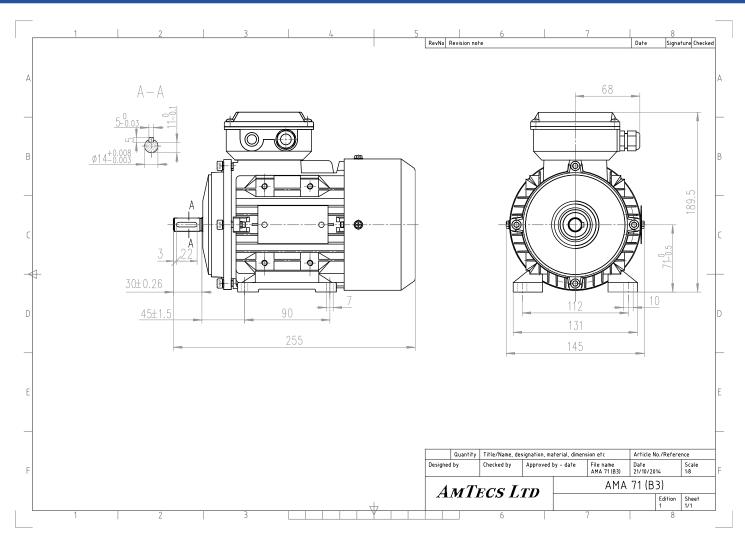

| Specification     | IEC 60034-1                   | Efficiency class                   | IE1             |
|-------------------|-------------------------------|------------------------------------|-----------------|
| Manufacturer      | AmTecs                        | Load data                          | 100%            |
| Motor type        | AMA 71 K6                     | Efficiency                         | <b>59</b> %     |
| Rated power       | <b>0.18</b> kW <b>S1</b> Duty | Power factor                       | 0.63            |
| Speed             | <b>880</b> rpm                | Sound pressure level (1m)          | <b>42</b> dB(A) |
| Voltage           | 220V / 400V                   | Resistance R20 (open)              |                 |
| Frequency         | <b>50</b> Hz                  | Resistance R20 (Delta)             |                 |
| Connection        | Delta / Star                  |                                    |                 |
| Full load current | 1.22 A / 0.7 A                | Full load torque                   | <b>1.95</b> Nm  |
| No-load current   |                               | Starting / Full load torque        | 1.9             |
| Enclosure         | IP55                          | Pull up / Full load torque         |                 |
| Insulation class  | F (temp. rise B)              | Pull out / Full load torque        | 2               |
| Max. ambient temp | <b>40</b> °C                  |                                    |                 |
| Max. altitude     | 1000 mtr above sea level      |                                    |                 |
| Comment           |                               |                                    |                 |
| Cable entry       | M20 x 1.5                     | Starting / Full load current (DOL) | 4               |
| Construction      | Aluminium                     | Starting / Full load current (Y/D) |                 |
| Weight            | <b>6.3</b> Kg                 | Rotor Inertia                      |                 |
| Type number       |                               | Bearing DE                         | 6202            |
| Warranty          |                               | Bearing NDE                        | 6202            |