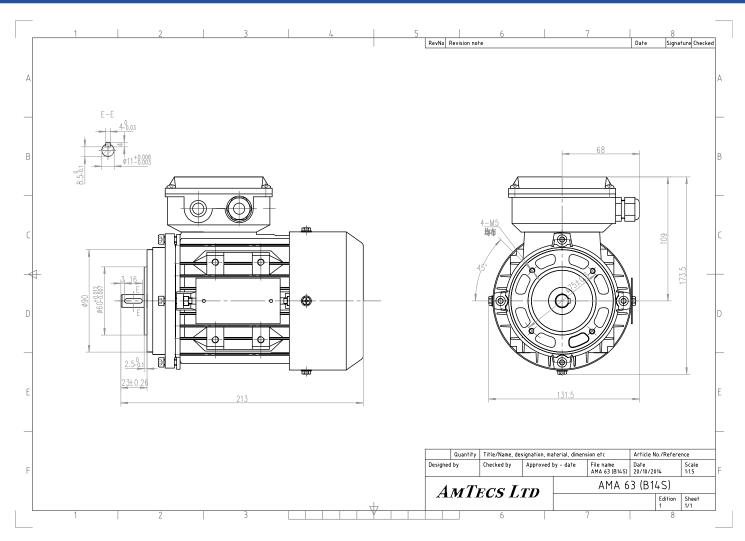

| Specification     | IEC 60034-1                   | Efficiency class                   | IE1             |
|-------------------|-------------------------------|------------------------------------|-----------------|
| Manufacturer      | AmTecs                        | Load data                          | 100%            |
| Motor type        | AMA 63 G2                     | Efficiency                         | <b>68</b> %     |
| Rated power       | <b>0.25</b> kW <b>S1</b> Duty | Power factor                       | 0.81            |
| Speed             | <b>2715</b> rpm               | Sound pressure level (1m)          | <b>52</b> dB(A) |
| Voltage           | 220V / 400V                   | Resistance R20 (open)              |                 |
| Frequency         | <b>50</b> Hz                  | Resistance R20 (Delta)             |                 |
| Connection        | Delta / Star                  |                                    |                 |
| Full load current | 1.14 A / 0.66 A               | Full load torque                   | <b>0.88</b> Nm  |
| No-load current   |                               | Starting / Full load torque        | 2.2             |
| Enclosure         | IP55                          | Pull up / Full load torque         |                 |
| Insulation class  | F (temp. rise B)              | Pull out / Full load torque        | 2.3             |
| Max. ambient temp | <b>40</b> °C                  |                                    |                 |
| Max. altitude     | 1000 mtr above sea level      |                                    |                 |
| Comment           |                               |                                    |                 |
| Cable entry       | M20 x 1.5                     | Starting / Full load current (DOL) | 5.5             |
| Construction      | Aluminium                     | Starting / Full load current (Y/D) |                 |
| Weight            | <b>4.5</b> Kg                 | Rotor Inertia                      |                 |
| Type number       |                               | Bearing DE                         | 6201            |
| Warranty          |                               | Bearing NDE                        | 6201            |
| ,                 |                               | 5                                  |                 |