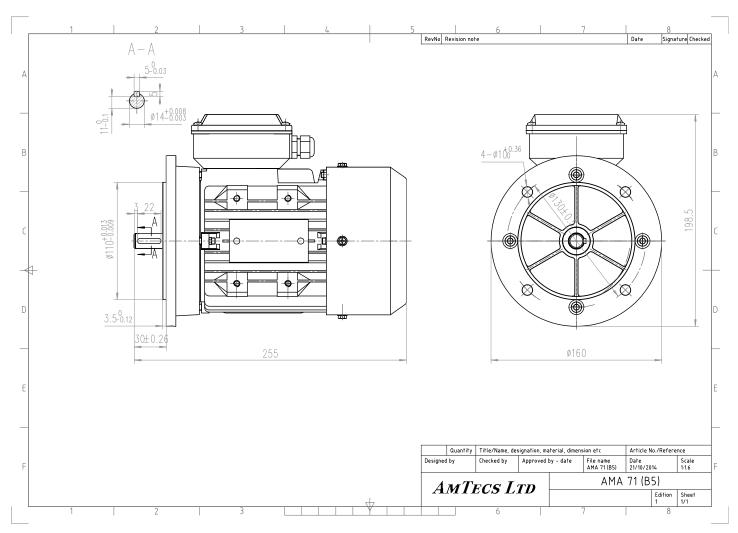

## AMA 71 K4

## AMTECS

| Specification     | IEC 60034-1              | Efficiency class                   | IE1             |
|-------------------|--------------------------|------------------------------------|-----------------|
| Manufacturer      | AmTecs                   | Load data                          | 100%            |
| Motor type        | AMA 71 K4                | Efficiency                         | <b>65</b> %     |
| Rated power       | 0.25 kW S1 Duty          | Power factor                       | 0.74            |
| Speed             | <b>1390</b> rpm          | Sound pressure level (1m)          | <b>45</b> dB(A) |
| Voltage           | 220V / 400V              | Resistance R20 (open)              |                 |
| Frequency         | <b>50</b> Hz             | Resistance R20 (Delta)             |                 |
| Connection        | Delta / Star             |                                    |                 |
| Full load current | 1.3 A / 0.75 A           | Full load torque                   | 1.72 Nm         |
| No-load current   |                          | Starting / Full load torque        | 2.1             |
| Enclosure         | IP55                     | Pull up / Full load torque         |                 |
| Insulation class  | F (temp. rise B)         | Pull out / Full load torque        | 2.2             |
| Max. ambient temp | <b>40</b> °C             |                                    |                 |
| Max. altitude     | 1000 mtr above sea level |                                    |                 |
| Comment           |                          |                                    |                 |
| Cable entry       | M20 x 1.5                | Starting / Full load current (DOL) | 5.2             |
| Construction      | Aluminium                | Starting / Full load current (Y/D) |                 |
| Weight            | <b>6.5</b> Kg            | Rotor Inertia                      |                 |
| Type number       |                          | Bearing DE                         | 6202            |
| Warranty          |                          | Bearing NDE                        | 6202            |