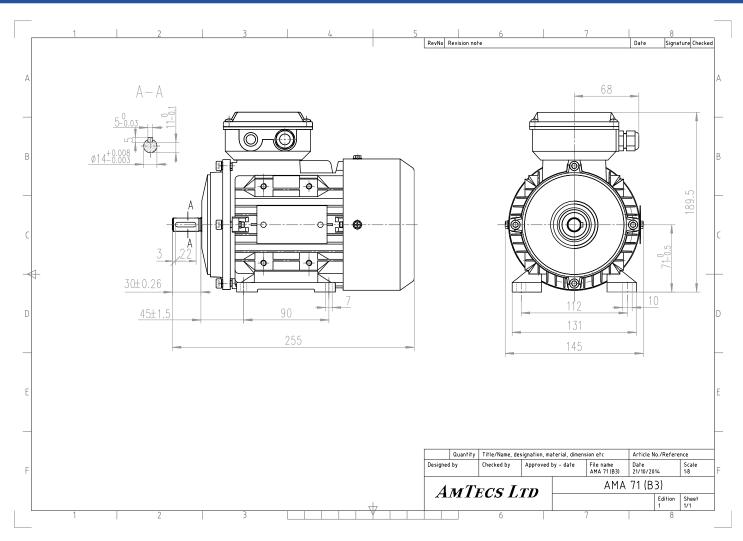

| Specification     | IEC 60034-1                   | Efficiency class                   | IE1             |
|-------------------|-------------------------------|------------------------------------|-----------------|
| Manufacturer      | AmTecs                        | Load data                          | 100%            |
| Motor type        | AMA 71 G6                     | Efficiency                         | <b>59</b> %     |
| Rated power       | <b>0.25</b> kW <b>S1</b> Duty | Power factor                       | 0.68            |
| Speed             | <b>900</b> rpm                | Sound pressure level (1m)          | <b>42</b> dB(A) |
| Voltage           | 220V / 400V                   | Resistance R20 (open)              |                 |
| Frequency         | <b>50</b> Hz                  | Resistance R20 (Delta)             |                 |
| Connection        | Delta / Star                  |                                    |                 |
| Full load current | 1.56 A / 0.9 A                | Full load torque                   | <b>2.65</b> Nm  |
| No-load current   |                               | Starting / Full load torque        | 1.9             |
| Enclosure         | IP55                          | Pull up / Full load torque         |                 |
| Insulation class  | F (temp. rise B)              | Pull out / Full load torque        | 2               |
| Max. ambient temp | <b>40</b> °C                  |                                    |                 |
| Max. altitude     | 1000 mtr above sea level      |                                    |                 |
| Comment           |                               |                                    |                 |
| Cable entry       | M20 x 1.5                     | Starting / Full load current (DOL) | 4               |
| Construction      | Aluminium                     | Starting / Full load current (Y/D) |                 |
| Weight            | <b>6.7</b> Kg                 | Rotor Inertia                      |                 |
| Type number       |                               | Bearing DE                         | 6202            |
| Warranty          |                               | Bearing NDE                        | 6202            |