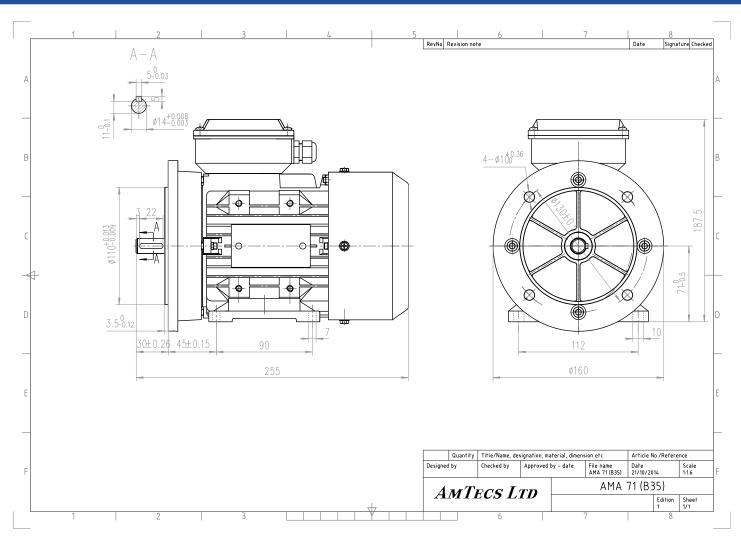

| Specification     | IEC 60034-1                   | Efficiency class                   | IE1             |
|-------------------|-------------------------------|------------------------------------|-----------------|
| Manufacturer      | AmTecs                        | Load data                          | 100%            |
| Motor type        | AMA 71 K2                     | Efficiency                         | <b>70</b> %     |
| Rated power       | <b>0.37</b> kW <b>S1</b> Duty | Power factor                       | 0.81            |
| Speed             | <b>2690</b> rpm               | Sound pressure level (1m)          | <b>54</b> dB(A) |
| Voltage           | 220V / 400V                   | Resistance R20 (open)              |                 |
| Frequency         | <b>50</b> Hz                  | Resistance R20 (Delta)             |                 |
| Connection        | Delta / Star                  |                                    |                 |
| Full load current | 1.64 A / 0.94 A               | Full load torque                   | <b>1.31</b> Nm  |
| No-load current   |                               | Starting / Full load torque        | 2.2             |
| Enclosure         | IP55                          | Pull up / Full load torque         |                 |
| Insulation class  | F (temp. rise B)              | Pull out / Full load torque        | 2.2             |
| Max. ambient temp | <b>40</b> °C                  |                                    |                 |
| Max. altitude     | 1000 mtr above sea level      |                                    |                 |
| Comment           |                               |                                    |                 |
| Cable entry       | M20 x 1.5                     | Starting / Full load current (DOL) | 6.5             |
| Construction      | Aluminium                     | Starting / Full load current (Y/D) |                 |
| Weight            | <b>6</b> Kg                   | Rotor Inertia                      |                 |
| Type number       |                               | Bearing DE                         | 6202            |
| Warranty          |                               | Bearing NDE                        | 6202            |