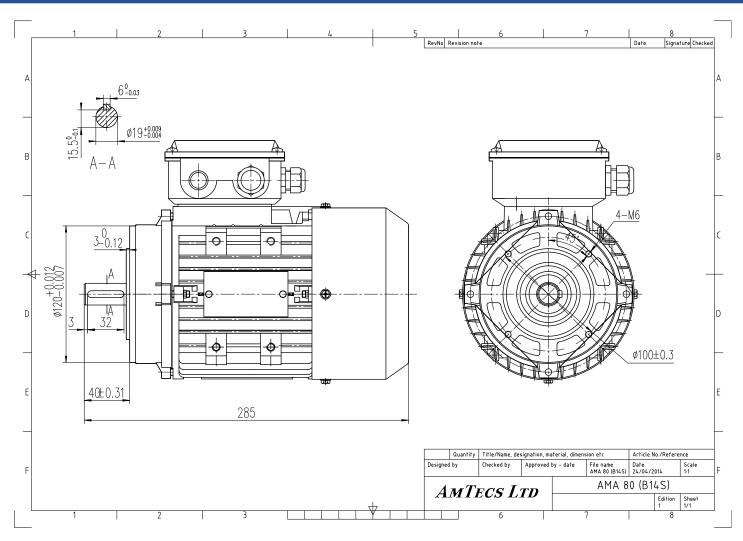

| Specification Manufacturer | IEC 60034-1<br>AmTecs         | Efficiency class<br>Load data      | <b>IE1</b> 100% |
|----------------------------|-------------------------------|------------------------------------|-----------------|
| Motor type                 | AMA 80 K6                     | Efficiency                         | <b>62</b> %     |
| Rated power                | <b>0.37</b> kW <b>S1</b> Duty | Power factor                       | 0.7             |
| Speed                      | <b>915</b> rpm                | Sound pressure level (1m)          | <b>49</b> dB(A) |
| Voltage                    | 220V / 400V                   | Resistance R20 (open)              |                 |
| Frequency                  | <b>50</b> Hz                  | Resistance R20 (Delta)