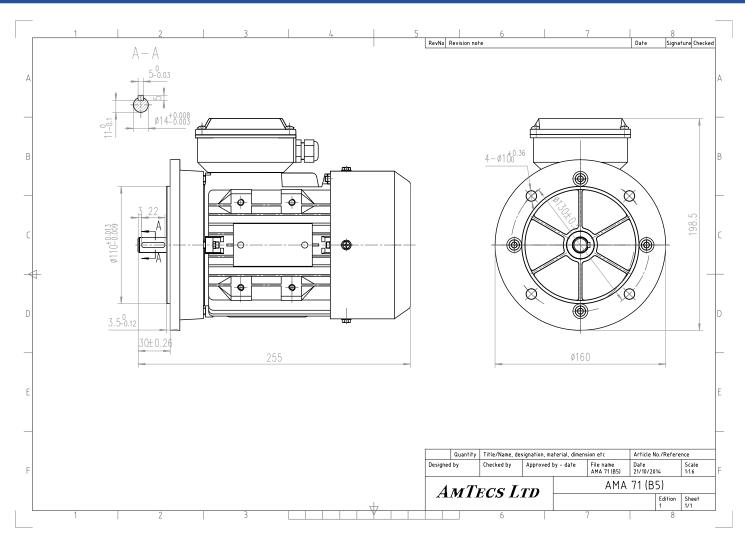

| Specification Manufacturer | IEC 60034-1<br>AmTecs         | Efficiency class<br>Load data      | <b>IE1</b> 100% |
|----------------------------|-------------------------------|------------------------------------|-----------------|
| Motor type                 | AMA 71 G2                     | Efficiency                         | <b>73</b> %     |
| Rated power                | <b>0.55</b> kW <b>S1</b> Duty | Power factor                       | 0.82            |
| Speed                      | <b>2715</b> rpm               | Sound pressure level (1m)          | <b>54</b> dB(A) |
| Voltage                    | 220V / 400V                   | Resistance R20 (open)              |                 |
| Frequency                  | <b>50</b> Hz                  | Resistance R20 (Delta)