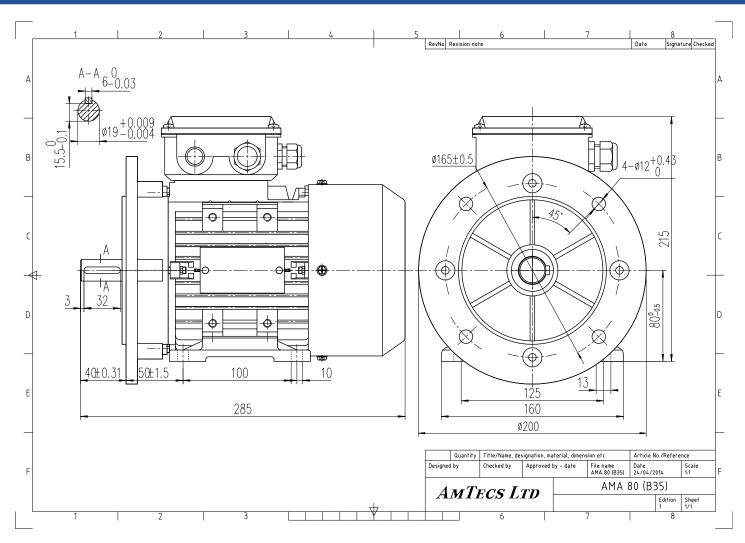

| Specification Manufacturer | IEC 60034-1<br>AmTecs         | Efficiency class Load data         | <b>IE1</b> 100% |
|----------------------------|-------------------------------|------------------------------------|-----------------|
| Motor type                 | AMA 80 K4                     | Efficiency                         | 71 %            |
| Rated power                | <b>0.55</b> kW <b>S1</b> Duty | Power factor                       | 0.75            |
| Speed                      | <b>1370</b> rpm               | Sound pressure level (1m)          | <b>49</b> dB(A) |
| Voltage                    | 220V / 400V                   | Resistance R20 (open)              |                 |
| Frequency                  | <b>50</b> Hz                  | Resistance R20 (Delta)             |                 |
| Connection                 | Delta / Star                  |                                    |                 |
| Full load current          | 2.59 A / 1.49 A               | Full load torque                   | <b>3.83</b> Nm  |
| No-load current            |                               | Starting / Full load torque        | 2.1             |
| Enclosure                  | IP55                          | Pull up / Full load torque         |                 |
| Insulation class           | F (temp. rise B)              | Pull out / Full load torque        | 2.3             |
| Max. ambient temp          | <b>40</b> °C                  |                                    |                 |
| Max. altitude              | 1000 mtr above sea level      |                                    |                 |
| Comment                    |                               |                                    |                 |
| Cable entry                | M20 x 1.5                     | Starting / Full load current (DOL) | 5.2             |
| Construction               | Aluminium                     | Starting / Full load current (Y/D) |                 |
| Weight                     | <b>10.3</b> Kg                | Rotor Inertia                      |                 |
| Type number                |                               | Bearing DE                         | 6204            |
| Warranty                   |                               | Bearing NDE                        | 6204            |