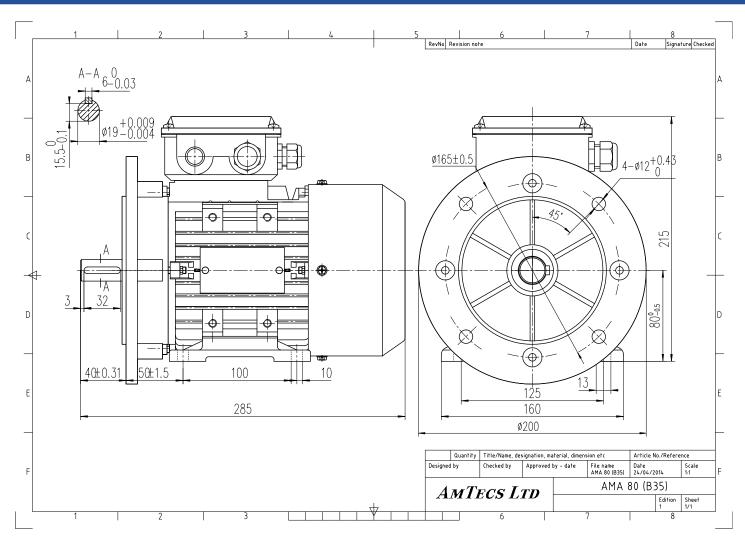

| Specification     | IEC 60034-1                   | Efficiency class                   | IE2             |
|-------------------|-------------------------------|------------------------------------|-----------------|
| Manufacturer      | AmTecs                        | Load data                          | 100%            |
| Motor type        | AMA-IE2 80 K2                 | Efficiency                         | <b>77.4</b> %   |
| Rated power       | <b>0.75</b> kW <b>S1</b> Duty | Power factor                       | 0.93            |
| Speed             | <b>2875</b> rpm               | Sound pressure level (1m)          | <b>58</b> dB(A) |
| Voltage           | 220V / 400V                   | Resistance R20 (open)              |                 |
| Frequency         | <b>50</b> Hz                  | Resistance R20 (Delta)             |                 |
| Connection        | Delta / Star                  |                                    |                 |
| Full load current | 2.91 A / 1.68 A               | Full load torque                   | <b>2.49</b> Nm  |
| No-load current   |                               | Starting / Full load torque        | 2.5             |
| Enclosure         | IP55                          | Pull up / Full load torque         |                 |
| Insulation class  | F (temp. rise B)              | Pull out / Full load torque        | 3               |
| Max. ambient temp | <b>40</b> °C                  |                                    |                 |
| Max. altitude     | 1000 mtr above sea level      |                                    |                 |
| Comment           |                               |                                    |                 |
| Cable entry       | M20x1.5                       | Starting / Full load current (DOL) | 5.3             |
| Construction      | Aluminium                     | Starting / Full load current (Y/D) |                 |
| Weight            | <b>12</b> Kg                  | Rotor Inertia                      |                 |
| Type number       |                               | Bearing DE                         | 6204            |
| Warranty          |                               | Bearing NDE                        | 6204            |