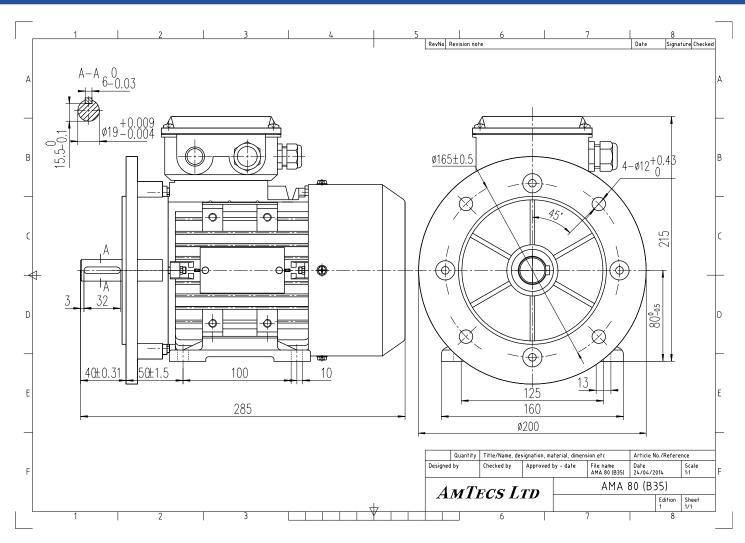

| Specification     | IEC 60034-1                   | Efficiency class                   | IE2             |
|-------------------|-------------------------------|------------------------------------|-----------------|
| Manufacturer      | AmTecs                        | Load data                          | 100%            |
| Motor type        | AMA-IE2 80 G4                 | Efficiency                         | <b>79.6</b> %   |
| Rated power       | <b>0.75</b> kW <b>S1</b> Duty | Power factor                       | 0.76            |
| Speed             | <b>1400</b> rpm               | Sound pressure level (1m)          | <b>49</b> dB(A) |
| Voltage           | 220V / 400V                   | Resistance R20 (open)              |                 |
| Frequency         | <b>50</b> Hz                  | Resistance R20 (Delta)             |                 |
| Connection        | Delta / Star                  |                                    |                 |
| Full load current | 3.08 A / 1.78 A               | Full load torque                   | <b>5.12</b> Nm  |
| No-load current   |                               | Starting / Full load torque        | 2.4             |
| Enclosure         | IP55                          | Pull up / Full load torque         |                 |
| Insulation class  | F (temp. rise B)              | Pull out / Full load torque        | 2.9             |
| Max. ambient temp | <b>40</b> °C                  |                                    |                 |
| Max. altitude     | 1000 mtr above sea level      |                                    |                 |
| Comment           |                               |                                    |                 |
| Cable entry       | M20 x 1.5                     | Starting / Full load current (DOL) | 5               |
| Construction      | Aluminium                     | Starting / Full load current (Y/D) |                 |
| Weight            | <b>14.5</b> Kg                | Rotor Inertia                      |                 |
| Type number       |                               | Bearing DE                         | 6204            |
| Warranty          |                               | Bearing NDE                        | 6204            |