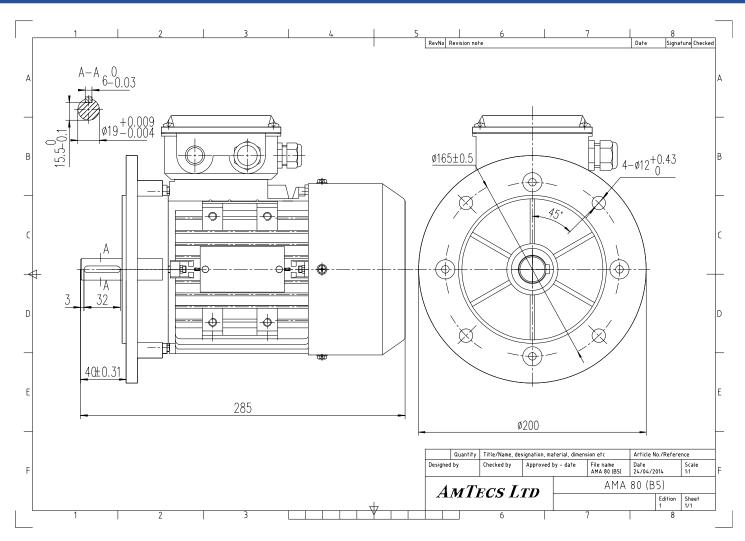

| Specification     | IEC 60034-1                  | Efficiency class                   | IE2             |
|-------------------|------------------------------|------------------------------------|-----------------|
| Manufacturer      | AmTecs                       | Load data                          | 100%            |
| Motor type        | AMA-IE2 80 G2                | Efficiency                         | <b>79.6</b> %   |
| Rated power       | <b>1.1</b> kW <b>S1</b> Duty | Power factor                       | 0.84            |
| Speed             | <b>2875</b> rpm              | Sound pressure level (1m)          | <b>58</b> dB(A) |
| Voltage           | 220V / 400V                  | Resistance R20 (open)              |                 |
| Frequency         | <b>50</b> Hz