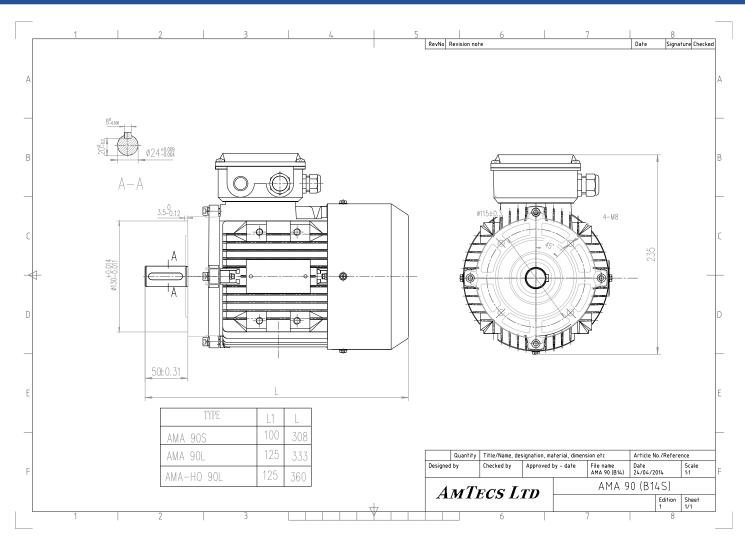

| Specification     | IEC 60034-1                  | Efficiency class                   | IE2             |
|-------------------|------------------------------|------------------------------------|-----------------|
| Manufacturer      | AmTecs                       | Load data                          | 100%            |
| Motor type        | AMA-IE2 90 S4                | Efficiency                         | 81.4 %          |
| Rated power       | <b>1.1</b> kW <b>S1</b> Duty | Power factor                       | 0.77            |
| Speed             | <b>1400</b> rpm              | Sound pressure level (1m)          | <b>54</b> dB(A) |
| Voltage           | 220V / 400V                  | Resistance R20 (open)              |                 |
| Frequency         | <b>50</b> Hz                 | Resistance R20 (Delta)             |                 |
| Connection        | Delta / Star                 |                                    |                 |
| Full load current | 4.38 A / 2.53 A              | Full load torque                   | <b>7.3</b> Nm   |
| No-load current   |                              | Starting / Full load torque        | 3               |
| Enclosure         | IP55                         | Pull up / Full load torque         |                 |
| Insulation class  | F (temp. rise B)             | Pull out / Full load torque        | 3.5             |
| Max. ambient temp | <b>40</b> °C                 |                                    |                 |
| Max. altitude     | 1000 mtr above sea level     |                                    |                 |
| Comment           |                              |                                    |                 |
| Cable entry       | M20 x 1.5                    | Starting / Full load current (DOL) | 6               |
| Construction      | Aluminium                    | Starting / Full load current (Y/D) |                 |
| Weight            | <b>18.5</b> Kg               | Rotor Inertia                      |                 |
| Type number       |                              | Bearing DE                         | 6205            |
| Warranty          |                              | Bearing NDE                        | 6205            |