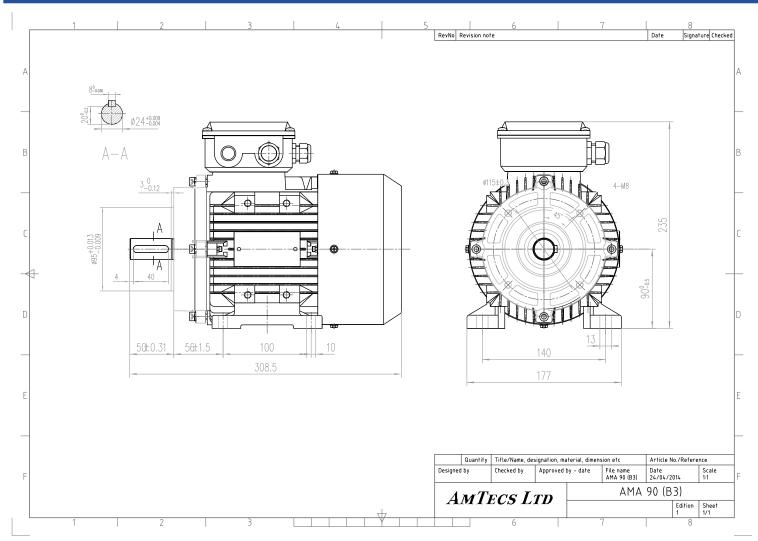

| Specification     | IEC 60034-1                  | Efficiency class                   | IE2             |
|-------------------|------------------------------|------------------------------------|-----------------|
| Manufacturer      | AmTecs                       | Load data                          | 100%            |
| Motor type        | AMA-IE2 90 S4                | Efficiency                         | 81.4 %          |
| Rated power       | <b>1.1</b> kW <b>S1</b> Duty | Power factor                       | 0.77            |
| Speed             | <b>1400</b> rpm              | Sound pressure level (1m)          | <b>54</b> dB(A) |
| Voltage           | 220V / 400V                  | Resistance R20 (open)              |                 |
| Frequency         | <b>50</b> Hz                 | Resistance R20 (Delta)             |                 |
| Connection        | Delta / Star                 |                                    |                 |
| Full load current | 4.38 A / 2.53 A              | Full load torque                   | <b>7.3</b> Nm   |
| No-load current   |                              | Starting / Full load torque        | 3               |
| Enclosure         | IP55                         | Pull up / Full load torque         |                 |
| Insulation class  | F (temp. rise B)             | Pull out / Full load torque        | 3.5             |
| Max. ambient temp | <b>40</b> °C                 |                                    |                 |
| Max. altitude     | 1000 mtr above sea level     |                                    |                 |
| Comment           |                              |                                    |                 |
| Cable entry       | M20 x 1.5                    | Starting / Full load current (DOL) | 6               |
| Construction      | Aluminium                    | Starting / Full load current (Y/D) |                 |
| Weight            | <b>18.5</b> Kg               | Rotor Inertia                      |                 |
| Type number       |                              | Bearing DE                         | 6205            |
| Warranty          |                              | Bearing NDE                        | 6205            |