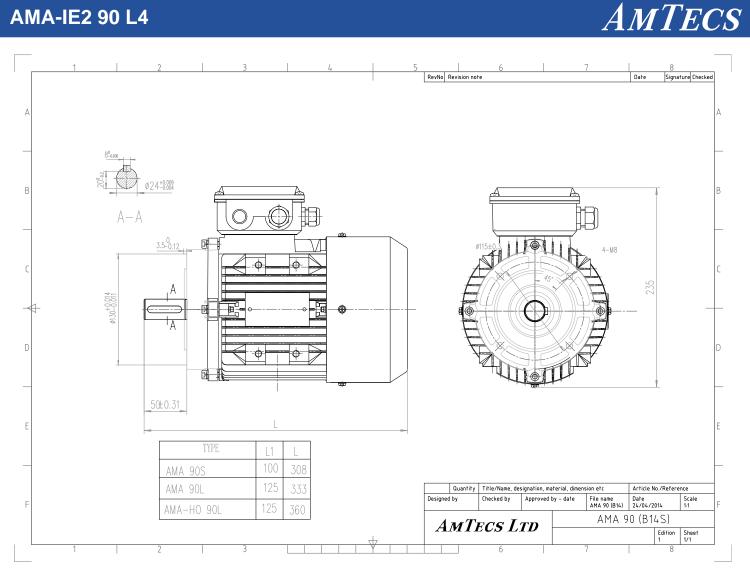

## AMA-IE2 90 L4

| Specification     | IEC 60034-1              | Efficiency class                   | IE2             |
|-------------------|--------------------------|------------------------------------|-----------------|
| Manufacturer      | AmTecs                   | Load data                          | 100%            |
| Motor type        | AMA-IE2 90 L4            | Efficiency                         | <b>82.8</b> %   |
| Rated power       | 1.5 kW S1 Duty           | Power factor                       | 0.77            |
| Speed             | <b>1445</b> rpm          | Sound pressure level (1m)          | <b>54</b> dB(A) |
| Voltage           | 220V / 400V              | Resistance R20 (open)              |                 |
| Frequency         | <b>50</b> Hz             | Resistance R20 (Delta)             |                 |
| Connection        | Delta / Star             |                                    |                 |
| Full load current | 5.87 A / 3.39 A          | Full load torque                   | <b>9.91</b> Nm  |
| No-load current   |                          | Starting / Full load torque        | 3.2             |
| Enclosure         | IP55                     | Pull up / Full load torque         |                 |
| Insulation class  | F (temp. rise B)         | Pull out / Full load torque        | 3.8             |
| Max. ambient temp | <b>40</b> °C             |                                    |                 |
| Max. altitude     | 1000 mtr above sea level |                                    |                 |
| Comment           |                          |                                    |                 |
| Cable entry       | M20 x 1.5                | Starting / Full load current (DOL) | 6.8             |
| Construction      | Aluminium                | Starting / Full load current (Y/D) |                 |
| Weight            | <b>21</b> Kg             | Rotor Inertia                      |                 |
| Type number       |                          | Bearing DE                         | 6205            |
| Warranty          |                          | Bearing NDE                        | 6205            |
|                   |                          |                                    |                 |