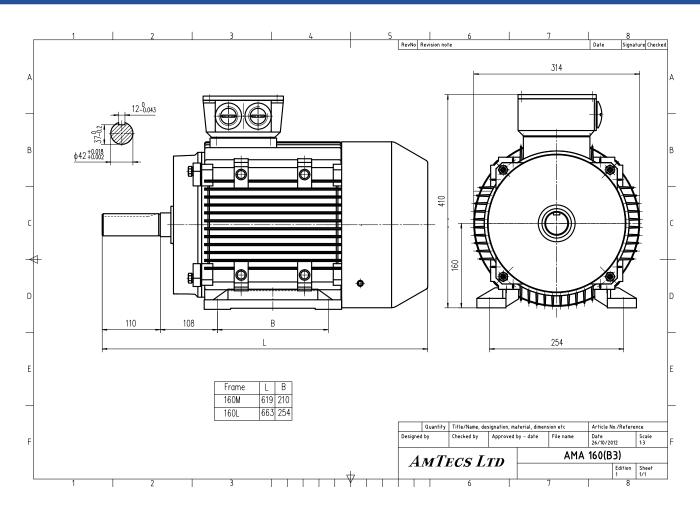

| IEC 60034-1                 | Efficiency class                                                                                                                                                                 | IE2                                                                                                                                                                                                                                                                                                                                                                                                                                              |
|-----------------------------|----------------------------------------------------------------------------------------------------------------------------------------------------------------------------------|--------------------------------------------------------------------------------------------------------------------------------------------------------------------------------------------------------------------------------------------------------------------------------------------------------------------------------------------------------------------------------------------------------------------------------------------------|
| AmTecs                      | Load data                                                                                                                                                                        | 100%                                                                                                                                                                                                                                                                                                                                                                                                                                             |
| AMA-IE2 160 M4              | Efficiency                                                                                                                                                                       | 89.8 %                                                                                                                                                                                                                                                                                                                                                                                                                                           |
| <b>11</b> kW <b>S1</b> Duty | Power factor                                                                                                                                                                     | 0.84                                                                                                                                                                                                                                                                                                                                                                                                                                             |
| <b>1460</b> rpm             | Sound pressure level (1m)                                                                                                                                                        | <b>63</b> dB(A)                                                                                                                                                                                                                                                                                                                                                                                                                                  |
| 400V / 690V                 | Resistance R20 (open)                                                                                                                                                            |                                                                                                                                                                                                                                                                                                                                                                                                                                                  |
| <b>50</b> Hz                | Resistance R20 (Delta)                                                                                                                                                           |                                                                                                                                                                                                                                                                                                                                                                                                                                                  |
| Delta / Star                |                                                                                                                                                                                  |                                                                                                                                                                                                                                                                                                                                                                                                                                                  |
| 21 A / 12.12 A              | Full load torque                                                                                                                                                                 | <b>71.9</b> Nm                                                                                                                                                                                                                                                                                                                                                                                                                                   |
|                             | Starting / Full load torque                                                                                                                                                      | 2.5                                                                                                                                                                                                                                                                                                                                                                                                                                              |
| IP55                        | Pull up / Full load torque                                                                                                                                                       |                                                                                                                                                                                                                                                                                                                                                                                                                                                  |
| F (temp. rise B)            | Pull out / Full load torque                                                                                                                                                      | 2.9                                                                                                                                                                                                                                                                                                                                                                                                                                              |
| <b>40</b> °C                |                                                                                                                                                                                  |                                                                                                                                                                                                                                                                                                                                                                                                                                                  |
| 1000 mtr above sea level    |                                                                                                                                                                                  |                                                                                                                                                                                                                                                                                                                                                                                                                                                  |
|                             |                                                                                                                                                                                  |                                                                                                                                                                                                                                                                                                                                                                                                                                                  |
| M32 x 1.5                   | Starting / Full load current (DOL)                                                                                                                                               | 6.9                                                                                                                                                                                                                                                                                                                                                                                                                                              |
| Aluminium                   | Starting / Full load current (Y/D)                                                                                                                                               |                                                                                                                                                                                                                                                                                                                                                                                                                                                  |
| <b>99</b> Kg                | Rotor Inertia                                                                                                                                                                    |                                                                                                                                                                                                                                                                                                                                                                                                                                                  |
|                             | Bearing DE                                                                                                                                                                       | 6309                                                                                                                                                                                                                                                                                                                                                                                                                                             |
|                             | Bearing NDE                                                                                                                                                                      | 6209                                                                                                                                                                                                                                                                                                                                                                                                                                             |
|                             | AmTecs  AMA-IE2 160 M4  11 kW S1 Duty  1460 rpm  400V / 690V  50 Hz  Delta / Star  21 A / 12.12 A  IP55  F (temp. rise B)  40 °C  1000 mtr above sea level  M32 x 1.5  Aluminium | AMA-IE2 160 M4  AMA-IE2 160 M4  Efficiency  11 kW S1 Duty  Power factor  1460 rpm  Sound pressure level (1m)  400V / 690V  Resistance R20 (open)  50 Hz  Delta / Star  21 A / 12.12 A  Full load torque  Starting / Full load torque  F (temp. rise B)  Pull out / Full load torque  F (temp. rise B)  W32 x 1.5  Aluminium  Starting / Full load current (DOL)  Aluminium  Starting / Full load current (Y/D)  99 Kg  Rotor Inertia  Bearing DE |