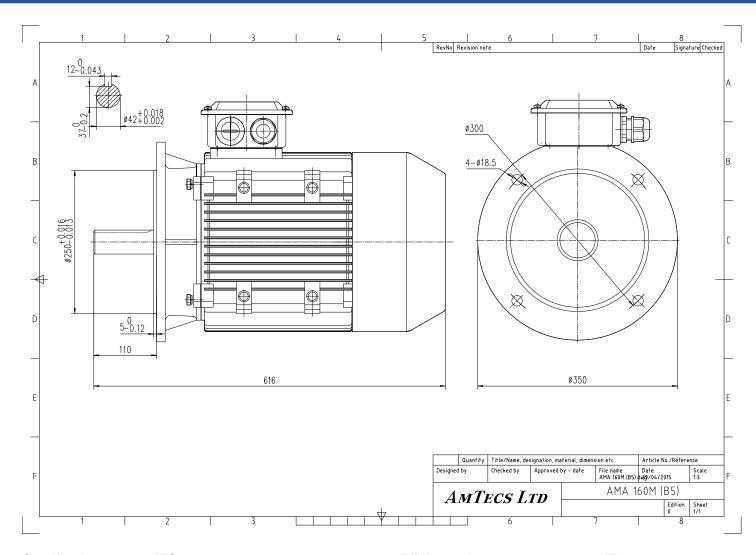

| Specification     | IEC 60034-1                 | Efficiency class                   | IE2             |
|-------------------|-----------------------------|------------------------------------|-----------------|
| Manufacturer      | AmTecs                      | Load data                          | 100%            |
| Motor type        | AMA-IE2 160 M4              | Efficiency                         | 89.8 %          |
| Rated power       | <b>11</b> kW <b>S1</b> Duty | Power factor                       | 0.84            |
| Speed             | <b>1460</b> rpm             | Sound pressure level (1m)          | <b>63</b> dB(A) |
| Voltage           | 400V / 690V                 | Resistance R20 (open)              |                 |
| Frequency         | <b>50</b> Hz                | Resistance R20 (Delta)             |                 |
| Connection        | Delta / Star                |                                    |                 |
| Full load current | 21 A / 12.12 A              | Full load torque                   | <b>71.9</b> Nm  |
| No-load current   |                             | Starting / Full load torque        | 2.5             |
| Enclosure         | IP55                        | Pull up / Full load torque         |                 |
| Insulation class  | F (temp. rise B)            | Pull out / Full load torque        | 2.9             |
| Max. ambient temp | <b>40</b> °C                |                                    |                 |
| Max. altitude     | 1000 mtr above sea level    |                                    |                 |
| Comment           |                             |                                    |                 |
| Cable entry       | M32 x 1.5                   | Starting / Full load current (DOL) | 6.9             |
| Construction      | Aluminium                   | Starting / Full load current (Y/D) |                 |
| Weight            | <b>99</b> Kg                | Rotor Inertia                      |                 |
| Type number       |                             | Bearing DE                         | 6309            |
| Warranty          |                             | Bearing NDE                        | 6209            |