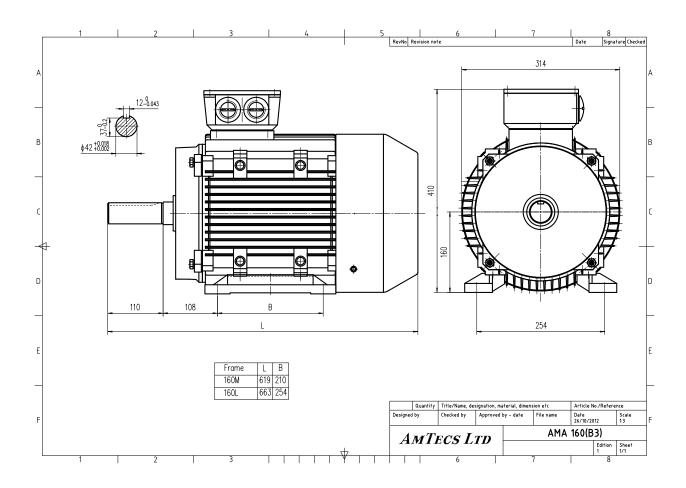

| Specification     | IEC 60034-1                 | Efficiency class                   | IE2             |
|-------------------|-----------------------------|------------------------------------|-----------------|
| Manufacturer      | AmTecs                      | Load data                          | 100%            |
| Motor type        | AMA-IE2 160 Mx2             | Efficiency                         | 90.3 %          |
| Rated power       | <b>15</b> kW <b>S1</b> Duty | Power factor                       | 0.89            |
| Speed             | <b>2930</b> rpm             | Sound pressure level (1m)          | <b>71</b> dB(A) |
| Voltage           | 400V / 690V                 | Resistance R20 (open)              |                 |
| Frequency         | <b>50</b> Hz                | Resistance R20 (Delta)             |                 |
| Connection        | Delta / Star                |                                    |                 |
| Full load current | 26.9 A / 15.53 A            | Full load torque                   | <b>48.89</b> Nm |
| No-load current   |                             | Starting / Full load torque        | 2.3             |
| Enclosure         | IP55                        | Pull up / Full load torque         |                 |
| Insulation class  | F (temp. rise B)            | Pull out / Full load torque        | 3               |
| Max. ambient temp | <b>40</b> °C                |                                    |                 |
| Max. altitude     | 1000 mtr above sea level    |                                    |                 |
| Comment           |                             |                                    |                 |
| Cable entry       | M32 x 1.5                   | Starting / Full load current (DOL) | 7.6             |
| Construction      | Aluminium                   | Starting / Full load current (Y/D) |                 |
| Weight            | <b>105</b> Kg               | Rotor Inertia                      |                 |
| Type number       |                             | Bearing DE                         | 6209            |
| Warranty          |                             | Bearing NDE                        | 6209            |