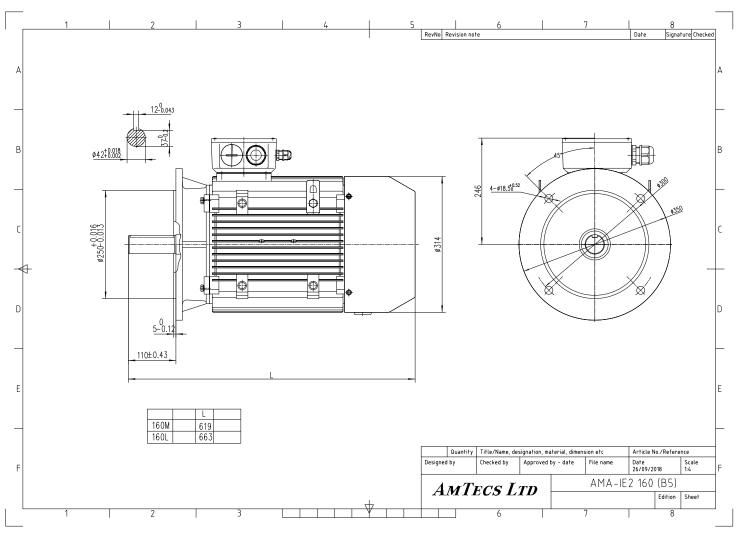

## AMA-IE2 160 L4

IEC 60034-1 AmTecs AMA-IE2 160 L4 15 kW S1 Duty 1460 rpm 400V / 690V 50 Hz Delta / Star 28.1 A / 16.22 A IP55 F (temp. rise B) 40 °C 1000 mtr above sea level M32 x 1.5 Aluminium 114 Kg

Efficiency class IE2 100% Load data 90.6 % Efficiency Power factor 0.85 Sound pressure level (1m) 63 dB(A) Resistance R20 (open) Resistance R20 (Delta) Full load torque 98.1 Nm Starting / Full load torque 2.5 Pull up / Full load torque Pull out / Full load torque 3 Starting / Full load current (DOL) 7.5 Starting / Full load current (Y/D) Rotor Inertia **Bearing DE** 6309