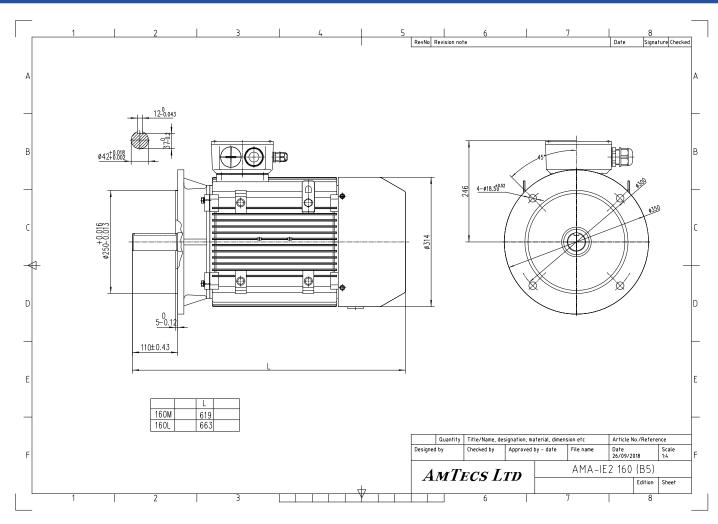

| Specification Manufacturer Motor type Rated power Speed Voltage Frequency                                       | IEC 60034-1 AmTecs AMA-IE2 160 L2 18.5 kW S1 Duty 2937 rpm 400V / 690V 50 Hz      | Efficiency class Load data Efficiency Power factor Sound pressure level (1m) Resistance R20 (open) Resistance R20 (Delta) | 1E2<br>100%<br>90.9 %<br>0.89<br>71 dB(A) |
|-----------------------------------------------------------------------------------------------------------------|-----------------------------------------------------------------------------------|---------------------------------------------------------------------------------------------------------------------------|-------------------------------------------|
| Connection Full load current No-load current Enclosure Insul