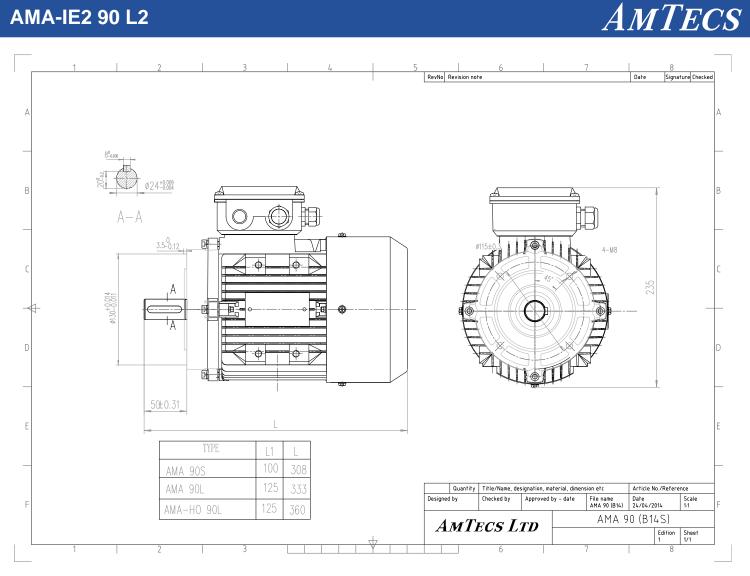

## AMA-IE2 90 L2

| Specification     | IEC 60034-1              | Efficiency class                   | IE2             |
|-------------------|--------------------------|------------------------------------|-----------------|
| Manufacturer      | AmTecs                   | Load data                          | 100%            |
| Motor type        | AMA-IE2 90 L2            | Efficiency                         | <b>83.2</b> %   |
| Rated power       | 2.2 kW S1 Duty           | Power factor                       | 0.85            |
| Speed             | <b>2890</b> rpm          | Sound pressure level (1m)          | <b>62</b> dB(A) |
| Voltage           | 220V / 400V              | Resistance R20 (open)              |                 |
| Frequency         | <b>50</b> Hz             | Resistance R20 (Delta)             |                 |
| Connection        | Delta / Star             |                                    |                 |
| Full load current | 7.76 A / 4.48 A          | Full load torque                   | <b>7.27</b> Nm  |
| No-load current   |                          | Starting / Full load torque        | 2.4             |
| Enclosure         | IP55                     | Pull up / Full load torque         |                 |
| Insulation class  | F (temp. rise B)         | Pull out / Full load torque        | 3               |
| Max. ambient temp | <b>40</b> °C             |                                    |                 |
| Max. altitude     | 1000 mtr above sea level |                                    |                 |
| Comment           |                          |                                    |                 |
| Cable entry       | M20 x 1.5                | Starting / Full load current (DOL) | 6.9             |
| Construction      | Aluminium                | Starting / Full load current (Y/D) |                 |
| Weight            | <b>22</b> Kg             | Rotor Inertia                      |                 |
| Type number       |                          | Bearing DE                         | 6205            |
| Warranty          |                          | Bearing NDE                        | 6205            |
|                   |                          |                                    |                 |