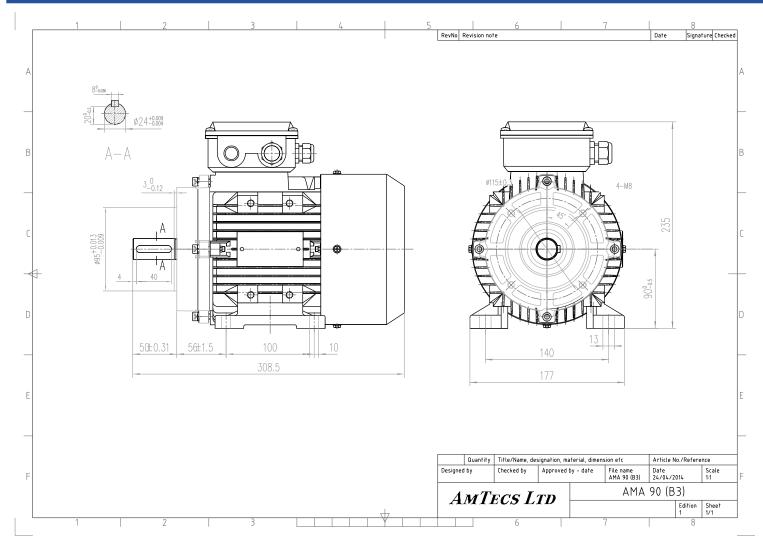

| Specification<br>Manufacturer | IEC 60034-1<br>AmTecs        | Efficiency class<br>Load data      | <b>IE2</b> 100% |
|-------------------------------|------------------------------|------------------------------------|-----------------|
| Motor type                    | AMA-IE2 90 L2                | Efficiency                         | <b>83.2</b> %   |
| Rated power                   | <b>2.2</b> kW <b>S1</b> Duty | Power factor                       | 0.85            |
| Speed                         | <b>2890</b> rpm              | Sound pressure level (1m)          | <b>62</b> dB(A) |
| Voltage                       | 220V / 400V                  | Resistance R20 (open)              |                 |
| Frequency                     | <b>50</b> Hz                 | Resistance R20 (Delta)             |                 |
| Connection                    | Delta / Star                 |                                    |                 |
| Full load current             | 7.76 A / 4.48 A              | Full load torque                   | <b>7.27</b> Nm  |
| No-load current               |                              | Starting / Full load torque        | 2.4             |
| Enclosure                     | IP55                         | Pull up / Full load torque         |                 |
| Insulation class              | F (temp. rise B)             | Pull out / Full load torque        | 3               |
| Max. ambient temp             | <b>40</b> °C                 |                                    |                 |
| Max. altitude                 | 1000 mtr above sea level     |                                    |                 |
| Comment                       |                              |                                    |                 |
| Cable entry                   | M20 x 1.5                    | Starting / Full load current (DOL) | 6.9             |
| Construction                  | Aluminium                    | Starting / Full load current (Y/D) |                 |
| Weight                        | <b>22</b> Kg                 | Rotor Inertia                      |                 |
| Type number                   |                              | Bearing DE                         | 6205            |
| Warranty                      |                              | Bearing NDE                        | 6205            |