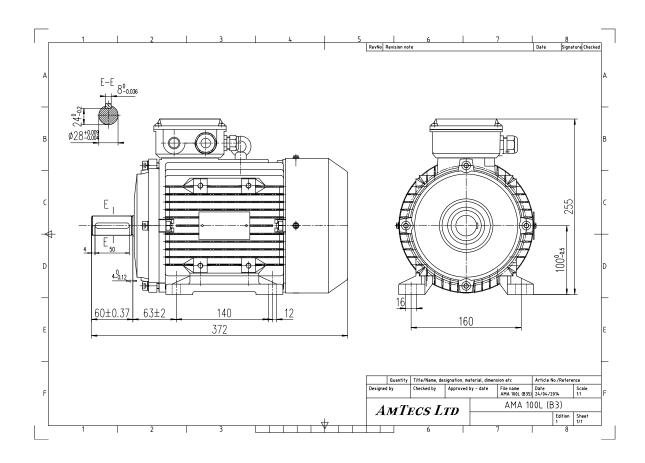

| Specification     | IEC 60034-1                  | Efficiency class                   | IE2             |
|-------------------|------------------------------|------------------------------------|-----------------|
| Manufacturer      | AmTecs                       | Load data                          | 100%            |
| Motor type        | AMA-IE2 100 L4               | Efficiency                         | 84.3 %          |
| Rated power       | <b>2.2</b> kW <b>S1</b> Duty | Power factor                       | 0.81            |
| Speed             | <b>1440</b> rpm              | Sound pressure level (1m)          | <b>56</b> dB(A) |
| Voltage           | 220V / 400V                  | Resistance R20 (open)              |                 |
| Frequency         | <b>50</b> Hz                 | Resistance R20 (Delta)             |                 |
| Connection        | Delta / Star                 |                                    |                 |
| Full load current | 8.04 A / 4.64 A              | Full load torque                   | <b>14.6</b> Nm  |
| No-load current   |                              | Starting / Full load torque        | 3               |
| Enclosure         | IP55                         | Pull up / Full load torque         |                 |
| Insulation class  | F (temp. rise B)             | Pull out / Full load torque        | 3.5             |
| Max. ambient temp | <b>40</b> °C                 |                                    |                 |
| Max. altitude     | 1000 mtr above sea level     |                                    |                 |
| Comment           |                              |                                    |                 |
| Cable entry       | M20 x 1.5                    | Starting / Full load current (DOL) | 7               |
| Construction      | Aluminium                    | Starting / Full load current (Y/D) |                 |
| Weight            | <b>31</b> Kg                 | Rotor Inertia                      |                 |
| Type number       |                              | Bearing DE                         | 6206            |
| Warranty          |                              | Bearing NDE                        | 6206            |