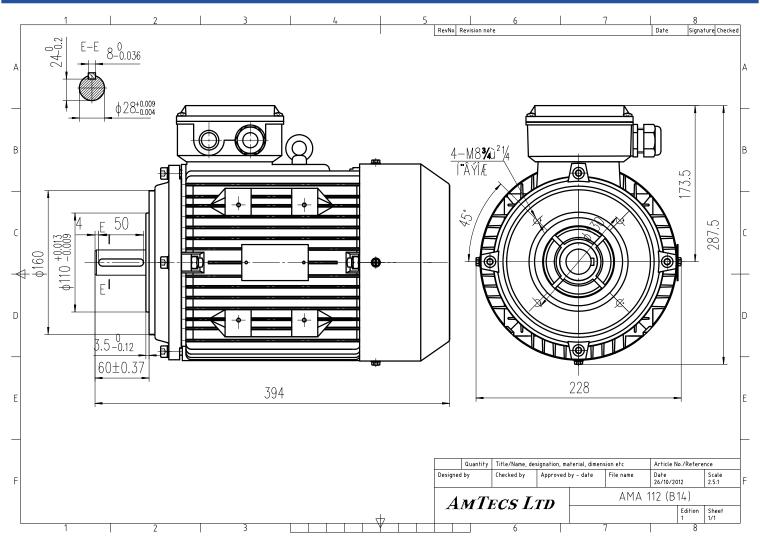

| Specification     | IEC 60034-1                  | Efficiency class                   | IE2             |
|-------------------|------------------------------|------------------------------------|-----------------|
| Manufacturer      | AmTecs                       | Load data                          | 100%            |
| Motor type        | AMA-IE2 112 M6               | Efficiency                         | 81.8 %          |
| Rated power       | <b>2.2</b> kW <b>S1</b> Duty | Power factor                       | 0.76            |
| Speed             | <b>960</b> rpm               | Sound pressure level (1m)          | <b>58</b> dB(A) |
| Voltage           | 220V / 400V                  | Resistance R20 (open)              |                 |
| Frequency         | <b>50</b> Hz                 | Resistance R20 (Delta)             |                 |
| Connection        | Delta / Star                 |                                    |                 |
| Full load current | 8.83 A / 5.1 A               | Full load torque                   | <b>21.9</b> Nm  |
| No-load current   |                              | Starting / Full load torque        | 2.3             |
| Enclosure         | IP55                         | Pull up / Full load torque         |                 |
| Insulation class  | F (temp. rise B)             | Pull out / Full load torque        | 2.8             |
| Max. ambient temp | <b>40</b> °C                 |                                    |                 |
| Max. altitude     | 1000 mtr above sea level     |                                    |                 |
| Comment           |                              |                                    |                 |
| Cable entry       | M25 x 1.5                    | Starting / Full load current (DOL) | 4.5             |
| Construction      | Aluminium                    | Starting / Full load current (Y/D) |                 |
| Weight            | <b>33.5</b> Kg               | Rotor Inertia                      |                 |
| Type number       |                              | Bearing DE                         | 6306            |
| Warranty          |                              | Bearing NDE                        | 6306            |