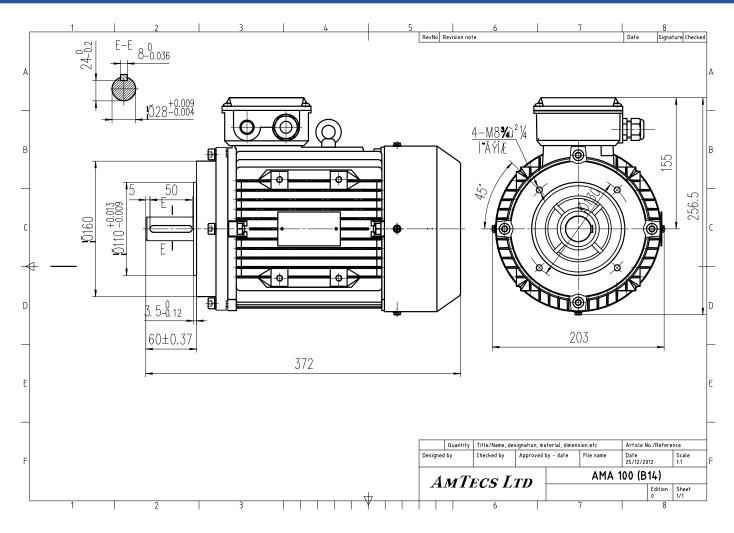

| Specification     | IEC 60034-1              | Efficiency class                   | IE2             |
|-------------------|--------------------------|------------------------------------|-----------------|
| Manufacturer      | AmTecs                   | Load data                          | 100%            |
| Motor type        | AMA-IE2 100 L2           | Efficiency                         | 84.6 %          |
| Rated power       | 3 kW S1 Duty             | Power factor                       | 0.87            |
| Speed             | <b>2891</b> rpm          | Sound pressure level (1m)          | <b>65</b> dB(A) |
| Voltage           | 220V / 400V              | Resistance R20 (open)              |                 |
| Frequency         | <b>50</b> Hz             | Resistance R20 (Delta)             |                 |
| Connection        | Delta / Star             |                                    |                 |
| Full load current | 10.15 A / 5.86 A         | Full load torque                   | <b>9.91</b> Nm  |
| No-load current   |                          | Starting / Full load torque        | 3.2             |
| Enclosure         | IP55                     | Pull up / Full load torque         |                 |
| Insulation class  | F (temp. rise B)         | Pull out / Full load torque        | 4               |
| Max. ambient temp | <b>40</b> °C             |                                    |                 |
| Max. altitude     | 1000 mtr above sea level |                                    |                 |
| Comment           |                          |                                    |                 |
| Cable entry       | M20 x 1.5                | Starting / Full load current (DOL) | 8               |
| Construction      | Aluminium                | Starting / Full load current (Y/D) |                 |
| Weight            | <b>29</b> Kg             | Rotor Inertia                      |                 |
| Type number       |                          | Bearing DE                         | 6206            |
| Warranty          |                          | Bearing NDE                        | 6206            |