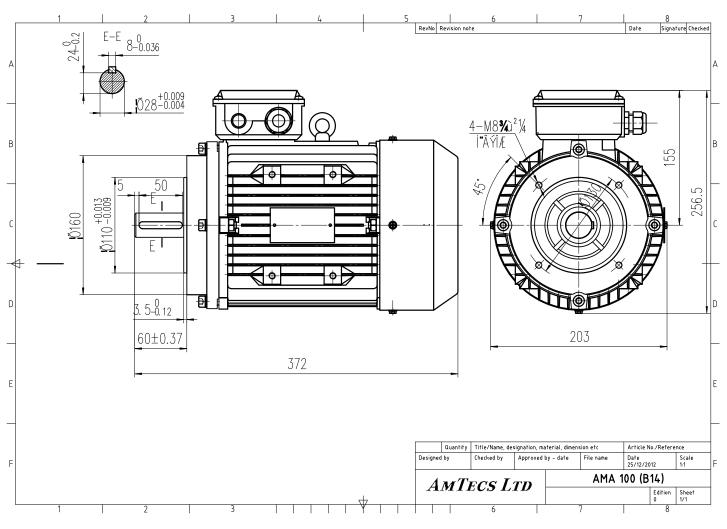

## AMA-IE2 100LX4

## AMTECS

| Specification<br>Manufacturer | IEC 60034-1<br>AmTecs    | Efficiency class<br>Load data      | <b>IE2</b><br>100% |
|-------------------------------|--------------------------|------------------------------------|--------------------|
| Motor type                    | AMA-IE2 100LX4           | Efficiency                         | 85.5 %             |
|                               |                          | •                                  |                    |
| Rated power                   | 3 kW S1 Duty             | Power factor                       | 0.82               |
| Speed                         | <b>1440</b> rpm          | Sound pressure level (1m)          | <b>56</b> dB(A)    |
| Voltage                       | 220V / 400V              | Resistance R20 (open)              |                    |
| Frequency                     | <b>50</b> Hz             | Resistance R20 (Delta)             |                    |
| Connection                    | Delta / Star             |                                    |                    |
| Full load current             | 10.7 A / 6.18 A          | Full load torque                   | <b>19.9</b> Nm     |
| No-load current               |                          | Starting / Full load torque        | 2.6                |
| Enclosure                     | IP55                     | Pull up / Full load torque         |                    |
| Insulation class              | F (temp. rise B)         | Pull out / Full load torque        | 3.3                |
| Max. ambient temp             | <b>40</b> °C             |                                    |                    |
| Max. altitude                 | 1000 mtr above sea level |                                    |                    |
| Comment                       |                          |                                    |                    |
| Cable entry                   | M20 x 1.5                | Starting / Full load current (DOL) | 7                  |
| Construction                  | Aluminium                | Starting / Full load current (Y/D) |                    |
| Weight                        | <b>37</b> Kg             | Rotor Inertia                      |                    |
| Type number                   |                          | Bearing DE                         | 6206               |
| Warranty                      |                          | Bearing NDE                        | 6206               |
|                               |                          |                                    |                    |