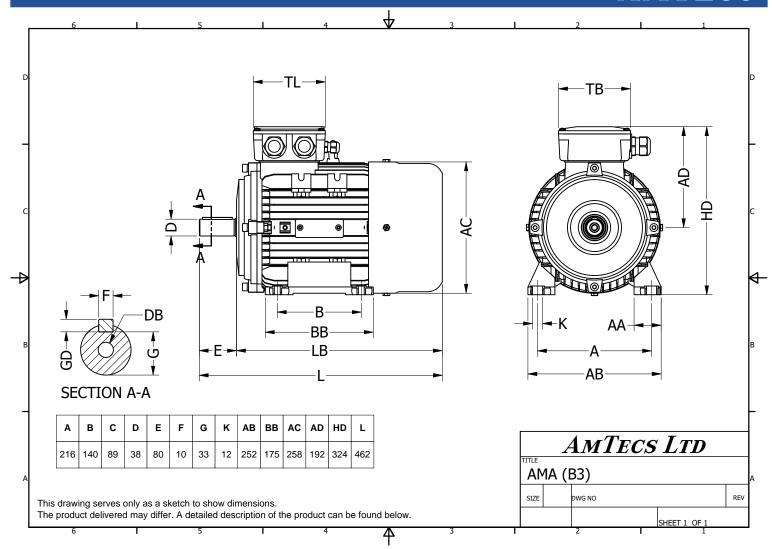

| Specification Manufacturer | IEC 60034-1              | Efficiency class                   | IE2             |
|----------------------------|--------------------------|------------------------------------|-----------------|
|                            | AMA IF2 422 CC           | Load data                          | 100%            |
| Motor type                 | AMA-IE2 132 S6           | Efficiency                         | 83.3 %          |
| Rated power                | 3 kW <b>S1</b> Duty      | Power factor                       | 0.76            |
| Speed                      | <b>964</b> rpm           | Sound pressure level (1m)          | <b>58</b> dB(A) |
| Voltage                    | 220V / 400V              | Resistance R20 (open)              |                 |
| Frequency                  | <b>50</b> Hz             | Resistance R20 (Delta)             |                 |
| Connection                 | Delta / Star             |                                    |                 |
| Full load current          | 11.83 A / 6.83 A         | Full load torque                   | <b>29.7</b> Nm  |
| No-load current            |                          | Starting / Full load torque        | 1.8             |
| Enclosure                  | IP55                     | Pull up / Full load torque         |                 |
| Insulation class           | F (temp. rise B)         | Pull out / Full load torque        | 2.4             |
| Max. ambient temp          | <b>40</b> °C             |                                    |                 |
| Max. altitude              | 1000 mtr above sea level |                                    |                 |
| Comment                    |                          |                                    |                 |
| Cable entry                | M25 x 1.5                | Starting / Full load current (DOL) | 4.5             |
| Construction               | Aluminium                | Starting / Full load current (Y/D) |                 |
| Weight                     | <b>44</b> Kg             | Rotor Inertia                      |                 |
| Type number                |                          | Bearing DE                         | 6308            |
| Warranty                   |                          | Bearing NDE                        | 6308            |
|                            |                          | 20411191122                        |                 |