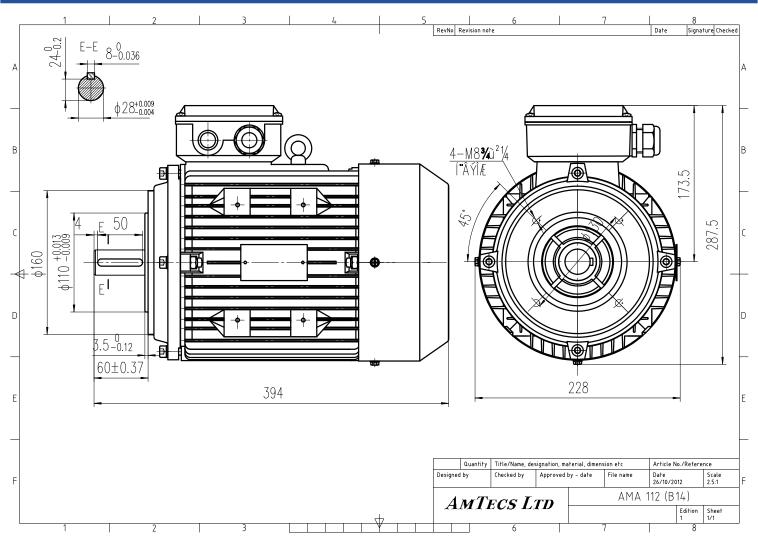

| Specification     | IEC 60034-1              | Efficiency class                   | IE2             |
|-------------------|--------------------------|------------------------------------|-----------------|
| Manufacturer      | AmTecs                   | Load data                          | 100%            |
| Motor type        | AMA-IE2 112 M2           | Efficiency                         | <b>85.8</b> %   |
| Rated power       | 4 kW S1 Duty             | Power factor                       | 0.88            |
| Speed             | <b>2914</b> rpm          | Sound pressure level (1m)          | <b>67</b> dB(A) |
| Voltage           | 400V / 690V              | Resistance R20 (open)              |                 |
| Frequency         | <b>50</b> Hz             | Resistance R20 (Delta)             |                 |
| Connection        | Delta / Star             |                                    |                 |
| Full load current | 7.64 A / 4.41 A          | Full load torque                   | <b>13.11</b> Nm |
| No-load current   |                          | Starting / Full load torque        | 2.5             |
| Enclosure         | IP55                     | Pull up / Full load torque         |                 |
| Insulation class  | F (temp. rise B)         | Pull out / Full load torque        | 3               |
| Max. ambient temp | <b>40</b> °C             |                                    |                 |
| Max. altitude     | 1000 mtr above sea level |                                    |                 |
| Comment           |                          |                                    |                 |
| Cable entry       | M25 x 1.5                | Starting / Full load current (DOL) | 7.5             |
| Construction      | Aluminium                | Starting / Full load current (Y/D) |                 |
| Weight            | <b>32</b> Kg             | Rotor Inertia                      |                 |
| Type number       |                          | Bearing DE                         | 6306            |
| Warranty          |                          | Bearing NDE                        | 6306            |