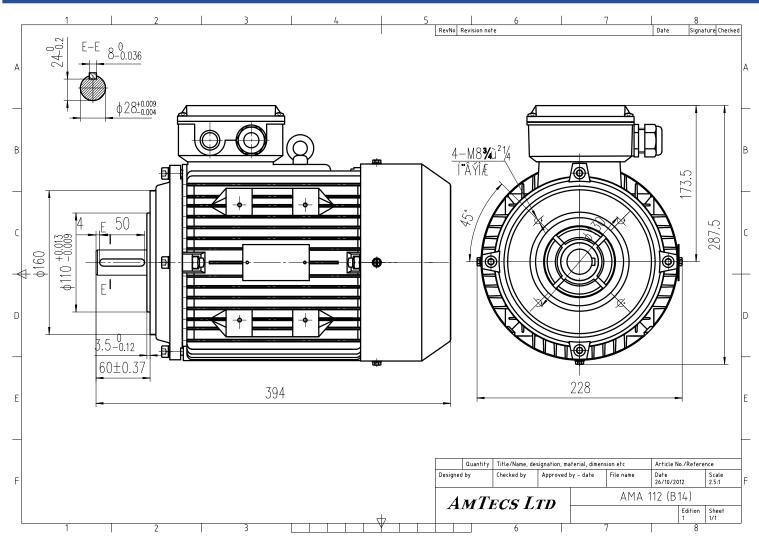

| Specification     | IEC 60034-1              | Efficiency class                   | IE2             |
|-------------------|--------------------------|------------------------------------|-----------------|
| Manufacturer      | AmTecs                   | Load data                          | 100%            |
| Motor type        | AMA-IE2 112 M4           | Efficiency                         | 86.6 %          |
| Rated power       | 4 kW S1 Duty             | Power factor                       | 0.82            |
| Speed             | <b>1445</b> rpm          | Sound pressure level (1m)          | <b>58</b> dB(A) |
| Voltage           | 400V / 690V              | Resistance R20 (open)              |                 |
| Frequency         | <b>50</b> Hz             | Resistance R20 (Delta)             |                 |
| Connection        | Delta / Star             |                                    |                 |
| Full load current | 8.12 A / 4.69 A          | Full load torque                   | <b>26.4</b> Nm  |
| No-load current   |                          | Starting / Full load torque        | 3.5             |
| Enclosure         | IP55                     | Pull up / Full load torque         |                 |
| Insulation class  | F (temp. rise B)         | Pull out / Full load torque        | 4               |
| Max. ambient temp | <b>40</b> °C             |                                    |                 |
| Max. altitude     | 1000 mtr above sea level |                                    |                 |
| Comment           |                          |                                    |                 |
| Cable entry       | M25 x 1.5                | Starting / Full load current (DOL) | 7.5             |
| Construction      | Aluminium                | Starting / Full load current (Y/D) |                 |
| Weight            | <b>42</b> Kg             | Rotor Inertia                      |                 |
| Type number       |                          | Bearing DE                         | 6306            |
| Warranty          |                          | Bearing NDE                        | 6306            |
|                   |                          |                                    |                 |