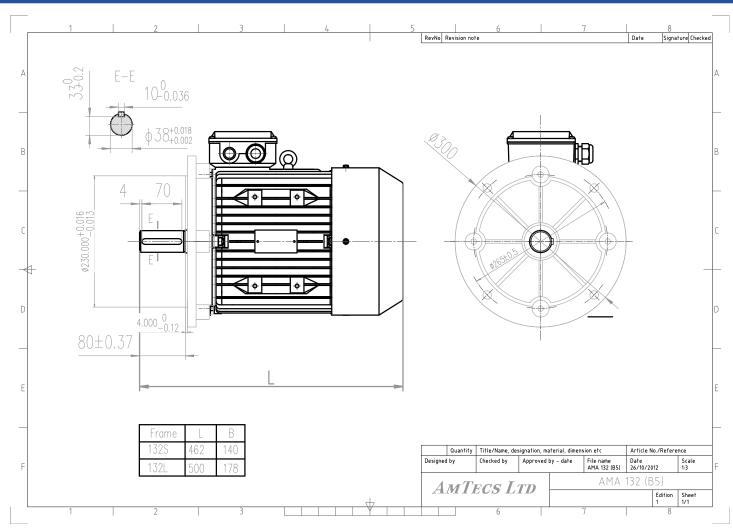

| Specification     | IEC 60034-1                  | Efficiency class                   | IE2             |
|-------------------|------------------------------|------------------------------------|-----------------|
| Manufacturer      | AmTecs                       | Load data                          | 100%            |
| Motor type        | AMA-IE2 132 S4               | Efficiency                         | 87.7 %          |
| Rated power       | <b>5.5</b> kW <b>S1</b> Duty | Power factor                       | 0.83            |
| Speed             | <b>1455</b> rpm              | Sound pressure level (1m)          | <b>61</b> dB(A) |
| Voltage           | 400V / 690V                  | Resistance R20 (open)              |                 |
| Frequency         | <b>50</b> Hz                 | Resistance R20 (Delta)             |                 |
| Connection        | Delta / Star                 |                                    |                 |
| Full load current | 10.9 A / 6.29 A              | Full load torque                   | <b>36.1</b> Nm  |
| No-load current   |                              | Starting / Full load torque        | 2.2             |
| Enclosure         | IP55                         | Pull up / Full load torque         |                 |
| Insulation class  | F (temp. rise B)             | Pull out / Full load torque        | 2.8             |
| Max. ambient temp | <b>40</b> °C                 |                                    |                 |
| Max. altitude     | 1000 mtr above sea level     |                                    |                 |
| Comment           |                              |                                    |                 |
| Cable entry       | M25 x 1.5                    | Starting / Full load current (DOL) | 6.4             |
| Construction      | Aluminium                    | Starting / Full load current (Y/D) |                 |
| Weight            | <b>52.5</b> Kg               | Rotor Inertia                      |                 |
| Type number       |                              | Bearing DE                         | 6308            |
| Warranty          |                              | Bearing NDE                        | 6308            |