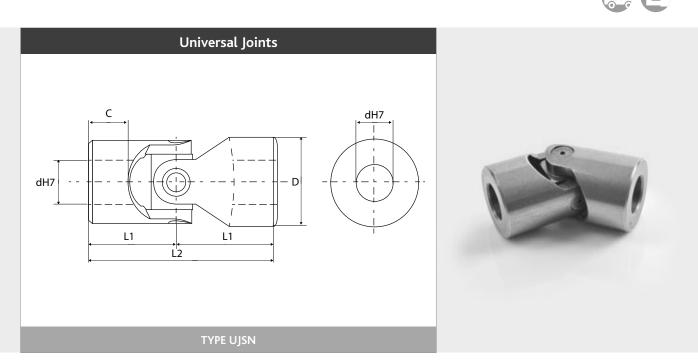

## Universal Joints Standard Series

| Single joint with needle roller bearings type UJSN in Steel |              |               |                      |                    |                 |                |
|-------------------------------------------------------------|--------------|---------------|----------------------|--------------------|-----------------|----------------|
| Stock no.                                                   | Bore d<br>H7 | Diameter<br>D | Overall<br>length L2 | Pivot centre<br>L1 | Hub length<br>C | Weight<br>(kg) |
| UJSN22X10                                                   | 10           | 22            | 48                   | 24                 | 12              | 0.1            |
| UJSN25X12                                                   | 12           | 25            | 56                   | 28                 | 13              | 0.16           |
| UJSN28X14                                                   | 14           | 28            | 60                   | 30                 | 14              | 0.2            |
| UJSN32X16                                                   | 16           | 32            | 68                   | 34                 | 16              | 0.3            |
| UJSN36X18                                                   | 18           | 36            | 74                   | 37                 | 17              | 0.45           |
| UJSN42X20                                                   | 20           | 42            | 82                   | 41                 | 18              | 0.6            |
| UJSN45X22                                                   | 22           | 45            | 95                   | 47.5               | 22              | 0.95           |
| UJSN50X25                                                   | 25           | 50            | 108                  | 54                 | 26              | 1.2            |

For further sizes please enquire.

| Maximum working angle | 45 degrees |  |  |
|-----------------------|------------|--|--|
| Maximum speed         | 4000 rpm   |  |  |
| Maximum power         | 40kW       |  |  |
| Maximum torque        | 200 Nm     |  |  |